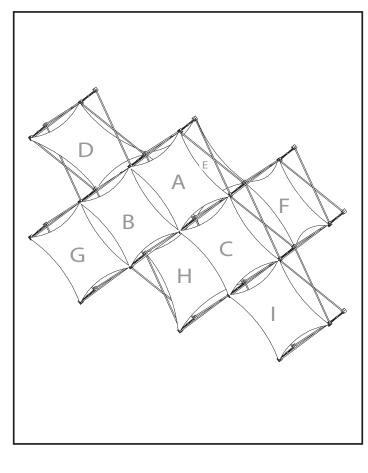

## XSnap Argyle E

| A                           | Skin | Size                                                                |        | В                                                                                 | Skin                                   | Size                                             |       |
|-----------------------------|------|---------------------------------------------------------------------|--------|-----------------------------------------------------------------------------------|----------------------------------------|--------------------------------------------------|-------|
| 200                         |      | 28″<br>x                                                            | W<br>H | 26                                                                                | 100 F                                  | 28″<br>×                                         | т s   |
| $\sim$                      |      | 28" H                                                               |        |                                                                                   | $\bigvee$                              | 28"<br>1x1 Flat Front Sh<br>as it will appear of | own   |
| 1x1 Flat Front              |      | Xpressions unit                                                     |        | 1x1 Flat Front                                                                    |                                        | Xpressions unit                                  |       |
| С                           | Skin | Size                                                                |        | D                                                                                 | Skin                                   | Size                                             |       |
| 200                         |      | 28″<br>x                                                            | w      | 25                                                                                | r 30.                                  | 28″                                              | w     |
|                             |      | 28"                                                                 | H      | 1x1 Vertical Thread                                                               |                                        | x<br>30″                                         | н     |
| 1x1 Flat Front              |      | as it will appear on the<br>Xpressions unit                         |        | 1x1 Vertical Thread Shown as it will appear<br>on the Xpressions unit             |                                        |                                                  |       |
| Ε                           | Skin | Size                                                                |        | F                                                                                 | Skin                                   | Size                                             |       |
| 26 101                      |      | 28″<br>x                                                            | w      | 30                                                                                | n 200                                  | 30″                                              | w     |
|                             |      | 28″ H                                                               |        |                                                                                   |                                        | x<br>28″                                         | н     |
| 1x1 Flat Back               |      | as it will appear on the<br>Xpressions unit                         |        | 1x1 Horizontal Thread<br>1x1 Horizontal Thread Shown as<br>on the Xpressions unit |                                        | it will appear                                   |       |
| G                           | Skin | Size                                                                |        | on the Xpr                                                                        |                                        | 1                                                |       |
|                             | A.K> | 28″                                                                 | W      | Н                                                                                 | Skin                                   | Size                                             |       |
| 200                         |      | x                                                                   |        | 28.5                                                                              | ~~~~~~~~~~~~~~~~~~~~~~~~~~~~~~~~~~~~~~ | 28.5″                                            | w     |
|                             |      | 28″                                                                 | Н      |                                                                                   |                                        | X                                                | н     |
| 1x1 Flat Front              |      | 1x1 Flat Front Shown<br>as it will appear on the<br>Xpressions unit |        |                                                                                   | $\bigvee$                              | 28.5"                                            | hown  |
|                             |      |                                                                     |        | 1x1 Si                                                                            | ingle Twist                            | as it will appear or<br>Xpressions unit          | n the |
|                             | Skin | Size                                                                | -      |                                                                                   |                                        |                                                  |       |
| 200 100                     |      | 28″                                                                 | W      |                                                                                   |                                        |                                                  |       |
| $ $ $\langle$ $\rangle$ $ $ |      | X                                                                   | н      |                                                                                   |                                        |                                                  |       |
|                             |      | 28"                                                                 | iown   |                                                                                   |                                        |                                                  |       |
| 1x1 Flat Front              |      | as it will appear o<br>Xpressions unit                              | on the |                                                                                   |                                        |                                                  |       |
|                             |      |                                                                     |        |                                                                                   |                                        |                                                  |       |